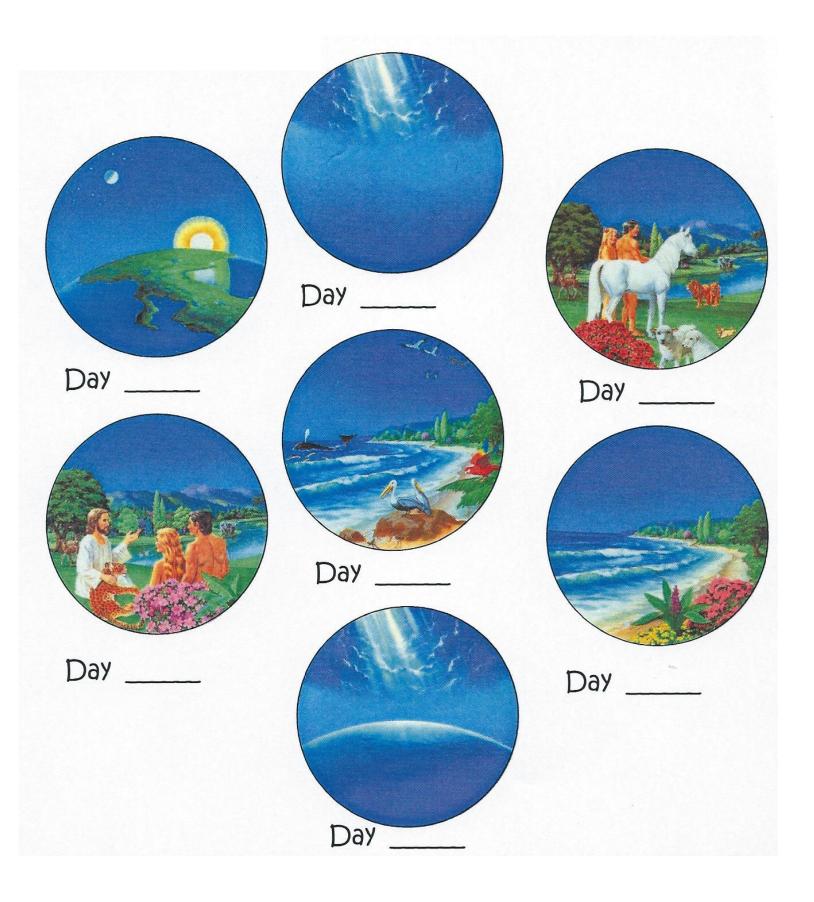

#### 3. Memorize Genesis 1:1

"In the beginning God created the heavens and the earth".

4. Learn the days of creation and what was created in each day.

Write the appropriate numbber under each circle.

|  | 5. | Earn | the | follow | ving | Beaver | chips |
|--|----|------|-----|--------|------|--------|-------|
|--|----|------|-----|--------|------|--------|-------|