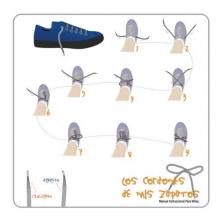

#### 1. Learn to:

• Tie your shoes

\* brush your teeth properly

Parent/s signature\_\_\_\_\_

Parent's Signature\_\_\_\_\_

• Comb/Brush your hair

Parent's Signature\_\_\_\_\_

\* dress yourself

Parent's Signature\_\_\_\_\_

2. Memorize John 3:16 and another text form the list

List:

- ☐ Genesis 1: 27
- □ Psalms 32:7 o 119:73
- □ Proverbs 3:1 o 20:11
- □ John 14: 15
- □ 1 Corinthians 10:31
- □ 1 John 4:7 or 12 or 19